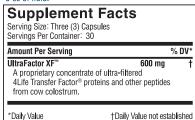

DIRECTIONS: Take three (3) capsules daily with 8 oz of fluid.

OTHER INGREDIENTS: Gelatin capsule and maltodextrin. CONTAINS INGREDIENTS FROM MILK