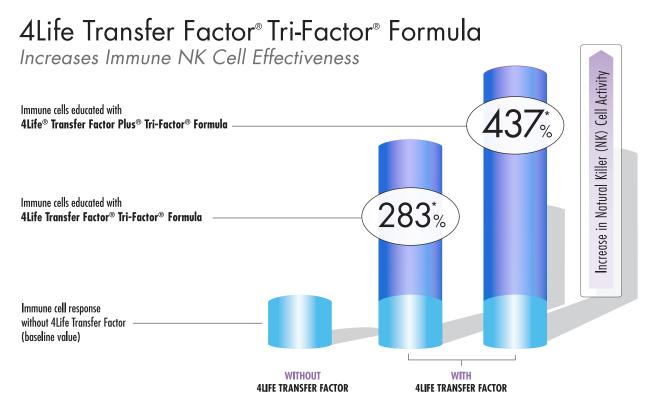

# 4Life Transfer Factor® Tri-Factor® Formula

The superpower of immune system support

- Provides broad spectrum immune system support
- Stimulates Natural Killer (NK) cell activity by 283%\*
- Educates immune cells

\*Indicates the percentage increase above the baseline value

Test results obtained from an independent NK cell study conducted by Dr. Anatoli Vorobiev, head of Immunology, of the Russian Academy of Medical Science. The blind study tested 4Life Transfer Factor ExF™ (the primary ingredient in 4Life Transfer Factor Tri-Factor Formula).

<sup>\*</sup>Test results obtained from two independent NK cell studies conducted by Dr. Anatoli Vorobiev, head of Immunology, at the Russian Academy of Medical Science. The blinded studies tested 4Life Transfer Factor E-XF (the primary ingredient in Tri-Factor Formula) and other immune system products.