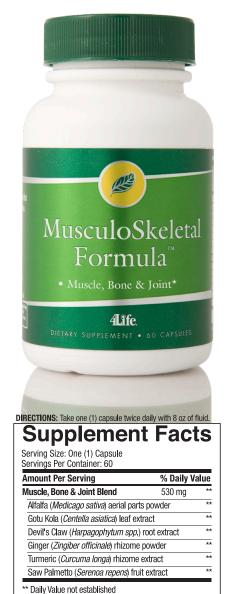

# MusculoSkeletal Formula™

Formula that contains key ingredients to support muscle repair\*

- Includes ingredients for soft tissue support of overworked muscles, tendons, ligaments, and nerves\*
- Provides nutritional support to the structural system\*

#### What Is Musculoskeletal Formula?

Musculoskeletal Formula provides nutritional support for healthy connective tissue, bones, joints, and muscles. The formula contains plant extracts such as devil's claw, turmeric, and gotu kola, shown to promote the health of bones, joints, and muscles. It also supports aging muscles, joints, and bones by boosting the immune system, reducing bone breakdown, lessening oxidative stress, improving blood flow, and increasing antioxidant capacity.\*

### **Key Features**

- Supports bone structure by reducing bone breakdown\*
- Includes ingredients for soft tissue support of overworked muscles, tendons, nerves, and ligaments\*
- Supports healthy connective tissue\*
- Supports the circulatory system, essential to the proper maintenance and repair of skin and tissue\*
- Supports aging muscles\*

#### **Primary Support:**

Muscle, Bone, & Joint\*

## **Secondary Support:**

Healthy Aging\*

**OTHER INGREDIENTS:** Gelatin capsule, maltodextrin, stearic acid, and silicon dioxide.

Ко